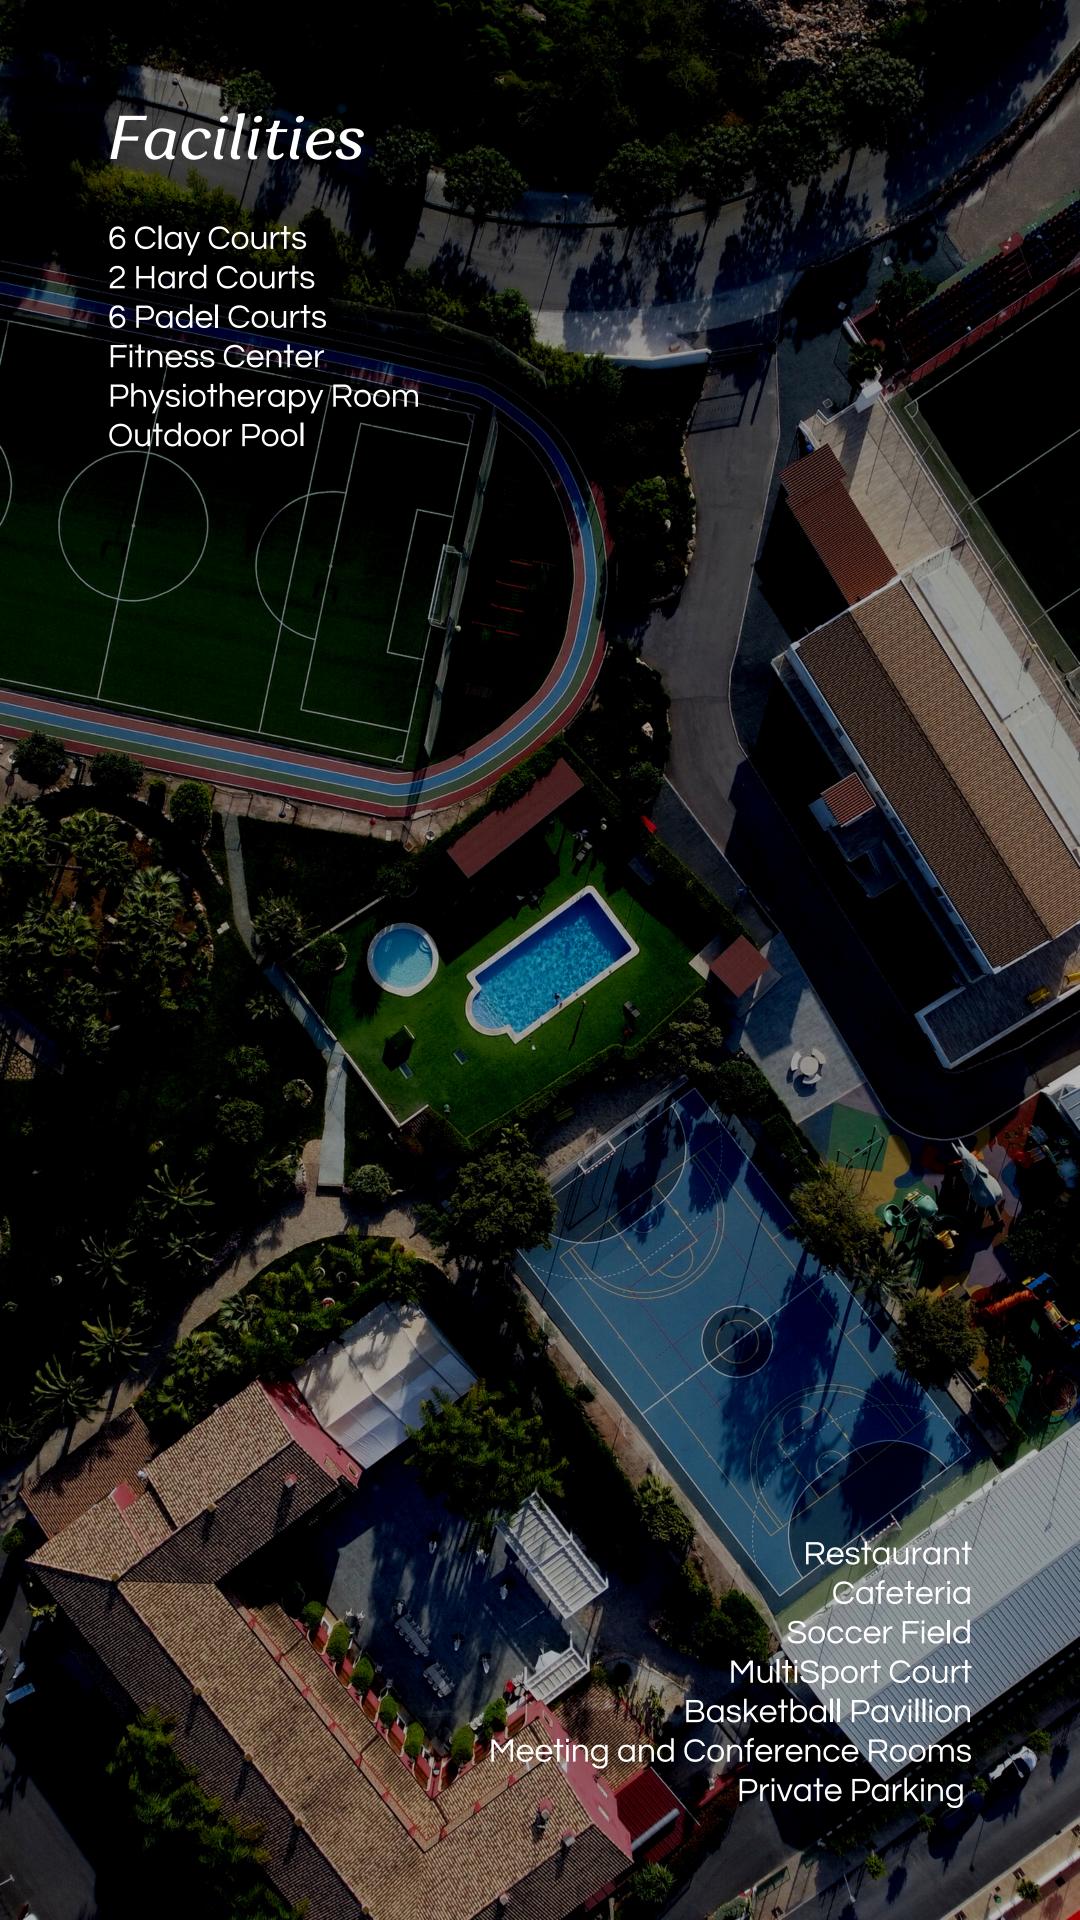

# Training Sessions

- > All training sessions are divided in small groups so you can make the most of your hours on court.
- > Sessions are taught in Clay courts.
- > Main technical aspects of the game are reviewed and worked on: from groundstrokes, to Defense and Attack strategies, to Net Game and Serve.
- > Real competition situations are created to work on *tactical* aspects.
- > Match play tournaments are organized with the objetive of improving Strategy during competition.

#### Additional Services (upon request and availability)

- Transportation from and to Airport (Valencia)
- Recovery Physiotherapy (massage and assisted stretching)
- Individual Tennis Lessons (afternoon)
- Access to Escorpión Golf Club (walking distance)