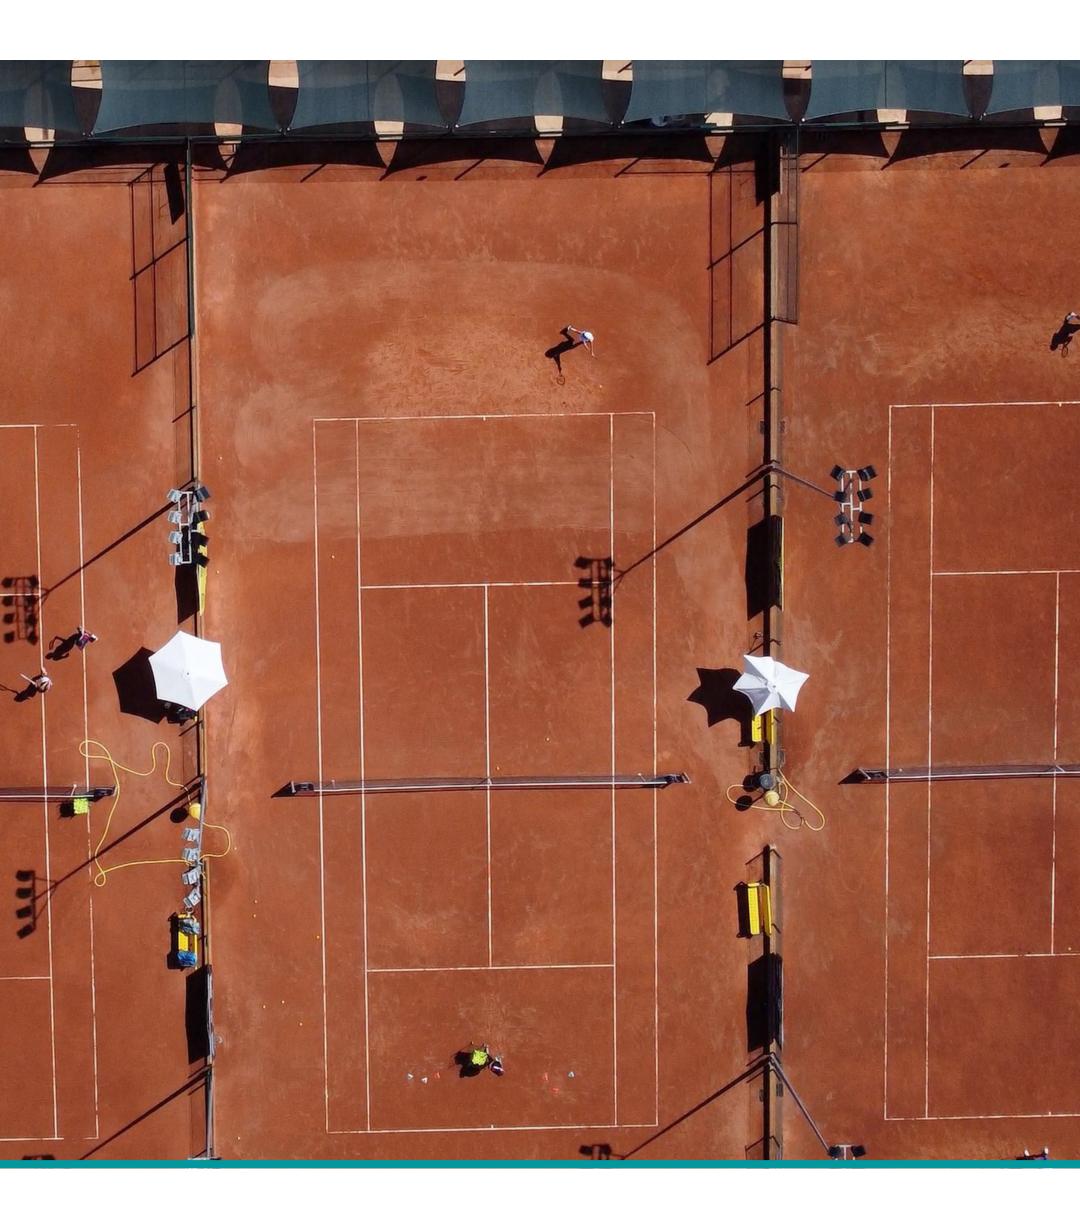

# Training Sessions

- > All training sessions are divided in small groups so you can make the most of your hours on court.
- > Sessions are taught in Clay courts.
- > Main technical aspects of the game are reviewed and worked on: from groundstrokes, to Defense and Attack strategies, to Net Game and Serve.
- > Real competition situations are created to work on *tactical* aspects.
- > Match play tournaments are organized with the objetive of improving Strategy during competition.